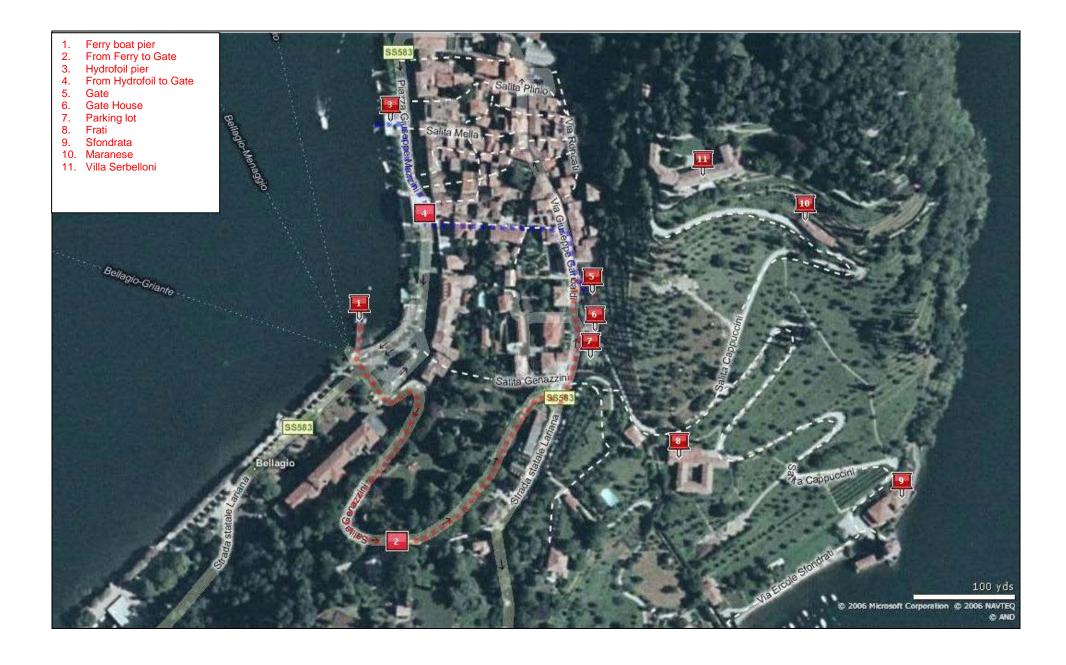

## From Ferry boat pier: (Red route - nr. 2 on the map)

- just as you enter Bellagio, you are forced to turn right into what seems like a parking lot
- immediately ahead is a one-way road that goes through stone gates and up the hill
- there are lots of signs as you start up hill saying "Como, Milan, Lecco" and hotel signs
- go up that road which does a couple of switch backs
- when you get to the top you can go left or right: go left
- this is a limited traffic area, therefore be sure to provide your license plate to the Bellagio Conference Coordinator in advance of your arrival, to avoid getting a fine from the Municipality.
- very soon (like less than 1 block) you will see what looks like a paved turn out area on your right: turn sharp right into this
- looking to the right you will see gates into a gravel road up hill: this is our main entrance
- have you or taxi driver go to the intercom and call to get the staff to open the gates
- once you get in the gates close automatically
- then follow the signs up the hill to your destination building: Frati, Maranese, Villa, or Sfondrata.

## From Hydrofoil pier: (Blue route - nr. 4 on the map)

- facing the hotel DuLac start walking right
- pass under the little arc next to Hotel Metropole
- take the first step (Salita Serbelloni) on the left
- on top of step walk right for about 50 meters
- find a little half circle area on your left
- go to the intercom and call to get the staff to open the gates:
- once you get in the gates close automatically
- then follow the signs up the hill to your destination building: Frati, Maranese, Villa, or Sfondrata.